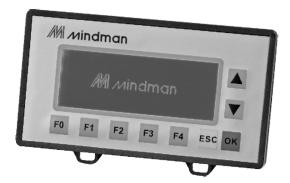

# MATP series Text panel

#### **Features**

- Plug-and-Play
- Support start-up screen
- RS-485 Interface
- Full support MA-1188/1189 series controller
- Resolution : 192×64 pixels
- Dual watchdog timer
- Surge, EFT and ESD protection
- Brightness: 60cd/m²

## **Specification**

| Model                 | MATP                                                    |
|-----------------------|---------------------------------------------------------|
| Screen type           | 4.3" STN-LCD                                            |
| Display color         | Monochromatic                                           |
| Backlight             | Automatic turn off time is 5 sec (On = do not turn off) |
| Resolution            | 192 $	imes$ 64 pixels                                   |
| Display range         | 96×32 mm                                                |
| Start-up screen size  | 108×64 Bmp                                              |
| Interface             | RS-485                                                  |
| Input power           | 10 ~ 30 VDC                                             |
| LCM life              | 50,000 hours                                            |
| Brightness            | 60 cd/m²                                                |
| Contrast              | Adjustable resistor                                     |
| Cooling method        | Natural air cooling                                     |
| Operation temperature | -10~+60°C (No freezing)                                 |
| Storage temperature   | -20~+70°C (No freezing)                                 |
| Size (L×W×H)          | 158×87×29 mm                                            |